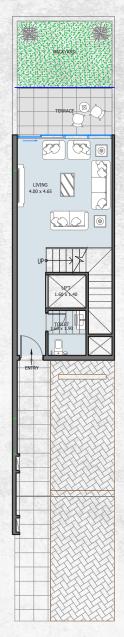

# TYPES

All drawings and dimensions are approximate. Drawings are not to scale and are subject to change without notice. The developer reserves the right to make revisions. The units are measured at typical floors in the building and columns may vary in size depending on the floor level. The furnishing and accessories shown are for representation only. The availability, length and width of the balcony varies depending on which floor and which orientation the unit is located within the building. There will be slight differences in the internal areas between the same unit types depending on the shaft sizes that go through the units.

GROUND FLOOR FIRST FLOOR SECOND FLOOR THIRD FLOOR ROOF FLOOR

### 3B | Townhouse

| Internal Area | 2837.15 to 2907.33 sq.ft |
|---------------|--------------------------|
| Outdoor Area  | 1237.53 to 2319.08 sq.ft |
| Total Area    | 4074.67 to 5226.41 sq.ft |