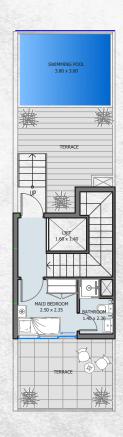

# TYPES

All drawings and dimensions are approximate. Drawings are not to scale and are subject to change without notice. The developer reserves the right to make revisions. The units are measured at typical floors in the building and columns may vary in size depending on the floor level. The furnishing and accessories shown are for representation only. The availability, length and width of the balcony varies depending on which floor and which orientation the unit is located within the building. There will be slight differences in the internal areas between the same unit types depending on the shaft sizes that go through the units.

### 3B | Townhouse

| Internal Area | 2837.15 to 2907.33 sq.ft |
|---------------|--------------------------|
| Outdoor Area  | 1237.53 to 2319.08 sq.ft |
| Total Area    | 4074.67 to 5226.41 sq.ft |