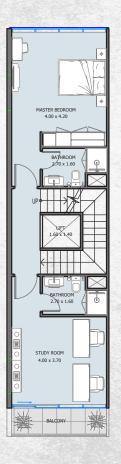

# TYPES

All drawings and dimensions are approximate. Drawings are not to scale and are subject to change without notice. The developer reserves the right to make revisions. The units are measured at typical floors in the building and columns may vary in size depending on the floor level. The furnishing and accessories shown are for representation only. The availability, length and width of the balcony varies depending on which floor and which orientation the unit is located within the building. There will be slight differences in the internal areas between the same unit types depending on the shaft sizes that go through the units.

GROUND FLOOR FIRST FLOOR SECOND FLOOR THIRD FLOOR ROOF FLOOR

### 3B | Townhouse

| Internal Area | 2837.15 to 2907.33 sq.ft |
|---------------|--------------------------|
| Outdoor Area  | 1237.53 to 2319.08 sq.ft |
| Total Area    | 4074.67 to 5226.41 sq.ft |