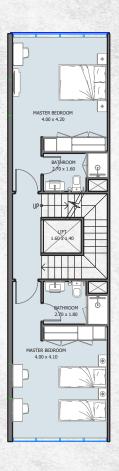

# TYPES

All drawings and dimensions are approximate. Drawings are not to scale and are subject to change without notice. The developer reserves the right to make revisions. The units are measured at typical floors in the building and columns may vary in size depending on the floor level. The furnishing and accessories shown are for representation only. The availability, length and width of the balcony varies depending on which floor and which orientation the unit is located within the building. There will be slight differences in the internal areas between the same unit types depending on the shaft sizes that go through the units.

GROUND FLOOR FIRST FLOOR SECOND FLOOR THIRD FLOOR ROOF FLOOR

### 3B | Townhouse

| Internal Area | 2837.15 to 2907.33 sq.ft |
|---------------|--------------------------|
| Outdoor Area  | 1237.53 to 2319.08 sq.ft |
| Total Area    | 4074.67 to 5226.41 sq.ft |