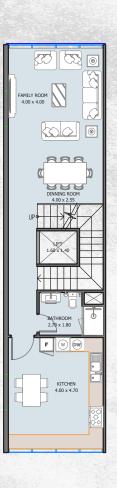

# TYPES

All drawings and dimensions are approximate. Drawings are not to scale and are subject to change without notice. The developer reserves the right to make revisions. The units are measured at typical floors in the building and columns may vary in size depending on the floor level. The furnishing and accessories shown are for representation only. The availability, length and width of the balcony varies depending on which floor and which orientation the unit is located within the building. There will be slight differences in the internal areas between the same unit types depending on the shaft sizes that go through the units.

GROUND FLOOR FIRST FLOOR SECOND FLOOR THIRD FLOOR ROOF FLOOR

### 3B | Townhouse

| Internal Area | 2837.15 to 2907.33 sq.ft |
|---------------|--------------------------|
| Outdoor Area  | 1237.53 to 2319.08 sq.ft |
| Total Area    | 4074.67 to 5226.41 sq.ft |