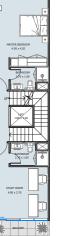

lage Reporta ABU DHABI

## CLICK HERE

SECOND FLOOP





FIRST FLOOR





THIRD FLOOP



## 3B Townhouse Internal Area 2837.15 to 2907.33 sq.ft. Outdoor Area 1237.53 to 2319.08 sq.ft. Total Area 4074.67 to 5226.41 sq.ft.

All drawings and dimensions are approximate. Drawings are not to scale and are subject to change without notice. The developer reserves the right to make revisions. The units are measured at typical floors in the building and columns may vary in size depending on the floor level. The furnishing and accessories shown are for representation only. The availability, length and width of the balcony varies depending on which floor and which orientation the unit is located within the building. There will be slight differences in the internal areas between the same unit types depending on the shaft sizes that go through the units.