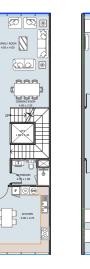

lage Reporta ABU DHABI

## CLICK HERE

SECOND FLOOP





FIRST FLOOR





THIRD FLOOP



## 3B Townhouse Internal Area 2837.15 to 2907.33 sq.ft. Outdoor Area 1237.53 to 2319.08 sq.ft. Total Area 4074.67 to 5226.41 sq.ft.

All drawings and dimensions are approximate. Drawings are not to scale and are subject to change without notice. The developer reserves the right to make revisions. The units are measured at typical floors in the building and columns may vary in size depending on the floor level. The furnishing and accessories shown are for representation only. The availability, length and width of the balcony varies depending on which floor and which orientation the unit is located within the building. There will be slight differences in the internal areas between the same unit types depending on the shaft sizes that go through the units.