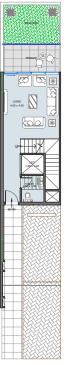

lage Reporta ABU DHABI

## CLICK HERE

SECOND FLOOP





FIRST FLOOR





THIRD FLOOP



## 3B Townhouse Internal Area 2837.15 to 2907.33 sq.ft. Outdoor Area 1237.53 to 2319.08 sq.ft. Total Area 4074.67 to 5226.41 sq.ft.

All drawings and dimensions are approximate. Drawings are not to scale and are subject to change without notice. The developer reserves the right to make revisions. The units are measured at typical floors in the building and columns may vary in size depending on the floor level. The furnishing and accessories shown are for representation only. The availability, length and width of the balcony varies depending on which floor and which orientation the unit is located within the building. There will be slight differences in the internal areas between the same unit types depending on the shaft sizes that go through the units.