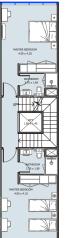

lage Reporta ABU DHABI

## CLICK HERE

SECOND FLOOP





FIRST FLOOR





THIRD FLOOP



## 3B Townhouse Internal Area 2837.15 to 2907.33 sq.ft. Outdoor Area 1237.53 to 2319.08 sq.ft. Total Area 4074.67 to 5226.41 sq.ft.

All drawings and dimensions are approximate. Drawings are not to scale and are subject to change without notice. The developer reserves the right to make revisions. The units are measured at typical floors in the building and columns may vary in size depending on the floor level. The furnishing and accessories shown are for representation only. The availability, length and width of the balcony varies depending on which floor and which orientation the unit is located within the building. There will be slight differences in the internal areas between the same unit types depending on the shaft sizes that go through the units.