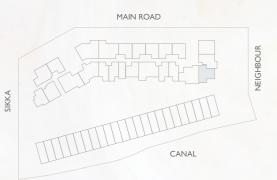

|
|---------------|------------------|
| Outdoor Area  | 50 to 215 sq.ft  |
| Total Area    | 555 to 721 sq.ft |

### 1B TYPE - A



### 1B TYPE - B

MAIN ROAD



#### First Floor Plan

| Internal Area | 540 sq.ft |
|---------------|-----------|
| Outdoor Area  | 110 sq.ft |
| Total Area    | 650 sq.ft |

### 1B TYPE - C





MAIN ROAD

#### Ground Floor Plan & 1st Floor Plan

| Internal Area | 743 sq.ft          |
|---------------|--------------------|
| Outdoor Area  | 186 to 676 sq.ft   |
| Total Area    | 928 to 1,418 sq.ft |

## 1B TYPE - D





#### Ground Floor Plan & 1st Floor Plan

| Internal Area | 675 sq.ft          |
|---------------|--------------------|
| Outdoor Area  | 68 to 1,169 sq.ft  |
| Total Area    | 743 to 1,845 sq.ft |

### 1B TYPE - E



### 1 B TYPE - F





#### Ground Floor Plan & 1st Floor Plan

| Internal Area | 657 sq.ft          |
|---------------|--------------------|
| Outdoor Area  | 293 to 952 sq.ft   |
| Total Area    | 950 to 1,609 sq.ft |

### 1 B TYPE - G



### 1B TYPE - H



# 2BTYPE-A





#### From Ground Floor to 12th Floor

| Internal Area | 958 sq.ft            |
|---------------|----------------------|
| Outdoor Area  | 94 to 530 sq.ft      |
| Total Area    | 1,053 to 1,488 sq.ft |

### 2BTYPE-B





#### From 1st Floor to 12th Floor

| Internal Area | 900 sq.ft        |
|---------------|------------------|
| Outdoor Area  | 42 to 44 sq.ft   |
| Total Area    | 942 to 944 sq.ft |

# 2BTYPE-C



## 2BTYPE-D



# 2BTYPE-E







| Internal Area | 971 sq.ft            |
|---------------|----------------------|
| Outdoor A