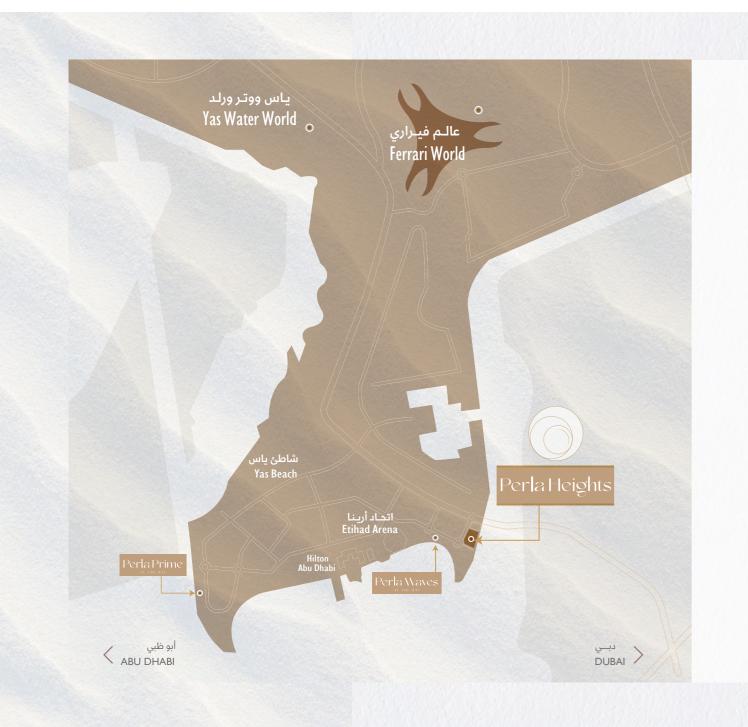

### PERLA HEIGHTS

At Yas West, right at the Waterfront, lies Perla Heights – An architectural gem that tells the story of the beautiful island. These high-rise buildings and townhouses offer an incomparable lifestyle right in the heart of the action where the magical life of Yas is at your doorstep.

### بيرلاهايتس

في غرب ياس، وعلى الواجهة البحرية مباشرة، تقع بيـــرلا هايتـس - جوهـرة معماريـة تحكـي قصـة الجزيـرة الجميلـة. يوفـر هـذان المبنيـان و وحـدات التـاون هـاوس أسـلوب حيـاة لا يضاهـى فـي قلـب الحـدث حيـث تكـون حيـاة يـاس السـحرية عـلى عتبـة داركـم.