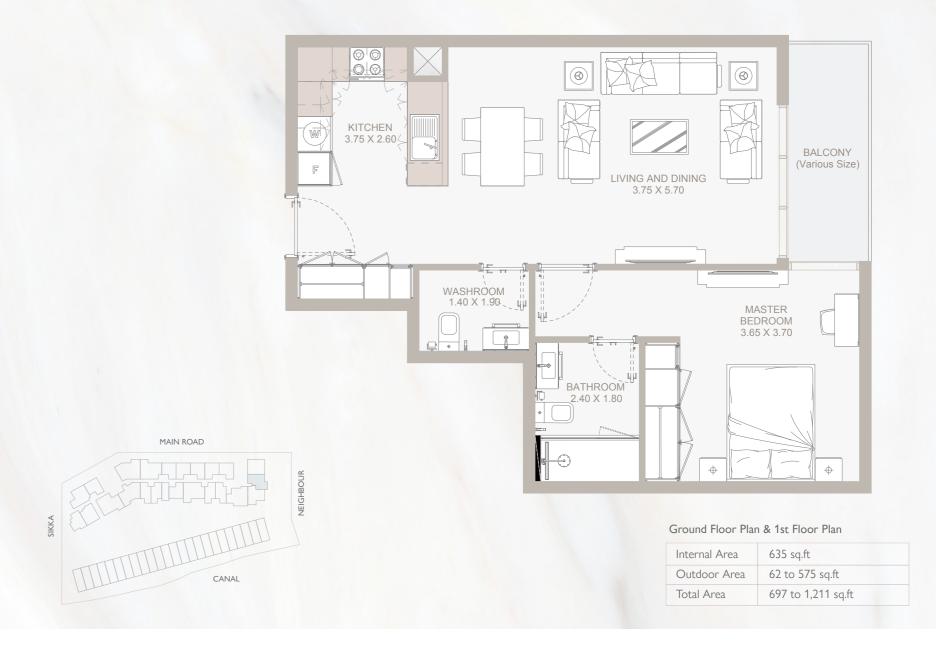

#### Ground Floor Plan & 1st Floor Plan

| Internal Area | 743 sq.ft          |
|---------------|--------------------|
| Outdoor Area  | 186 to 676 sq.ft   |
| Total Area    | 928 to 1,418 sq.ft |