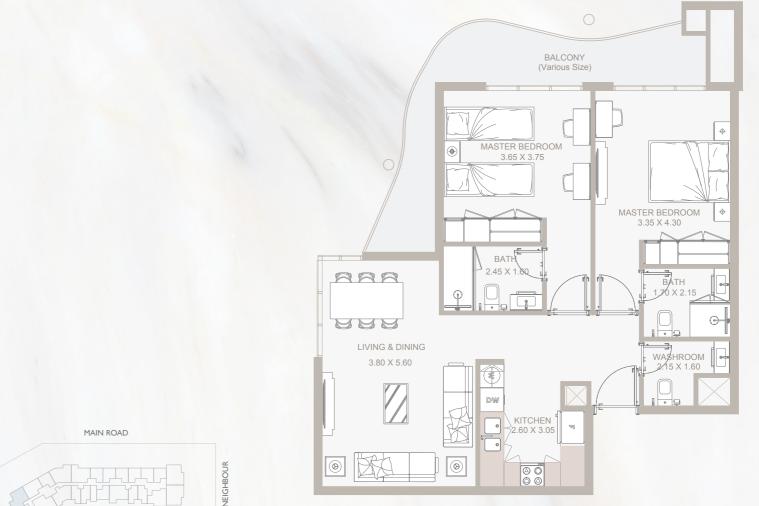

# 2BTYPE-A

#### From Ground Floor to 12th Floor

| Internal Area | 958 sq.ft            |
|---------------|----------------------|
| Outdoor Area  | 94 to 530 sq.ft      |
| Total Area    | 1,053 to 1,488 sq.ft |