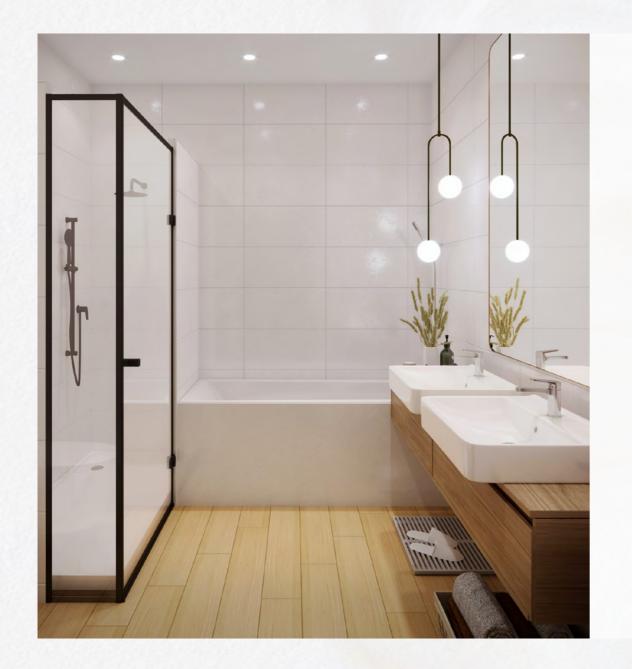

# مميــزات الـوحــدة UNIT FEATURES

- شرفات / تراسات حسب مخطط الوحدة
  - خزائن مطبخ وکونترتوب
- حمامات مكسوة بالكامل وأجنحة ومراحيض للضيوف حيثما كان ذلك متاحا
  - نوافذ زجاجية مزدوجة
  - قمر صناعي رئيسي ووصلات ألياف ضوئية لإنترنت عالي السرعة
    - تكييف هواء مركزي
    - وحدات تخزین و مرایا
    - دش وحوض استحمام في كل حمام
      - خزانات ملابس في غرف النوم
- Balconies / Terraces as per unit plan
- Kitchen cabinets and countertops
- Fully tiled bathrooms, en-suites and guest toilets wherever applicable
- Double-glazed windows
- Satellite master antenna and fibre optic connection for high-speed internet access
- Central air conditioning
- Vanity units and mirrors
- Shower in each bathroom
- Buit-in wardrobes in bedrooms