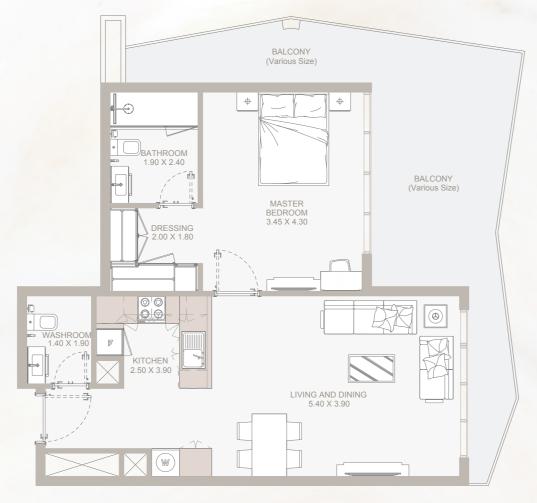

|
|---------------|------------------|
| Outdoor Area  | 50 to 215 sq.ft  |
| Total Area    | 555 to 721 sq.ft |

### 1B TYPE - A



### 1B TYPE - B

MAIN ROAD



#### First Floor Plan

| Internal Area | 540 sq.ft |
|---------------|-----------|
| Outdoor Area  | 110 sq.ft |
| Total Area    | 650 sq.ft |

### 1B TYPE - C





MAIN ROAD

#### Ground Floor Plan & 1st Floor Plan

| Internal Area | 743 sq.ft          |
|---------------|--------------------|
| Outdoor Area  | 186 to 676 sq.ft   |
| Total Area    | 928 to 1,418 sq.ft |

## 1B TYPE - D





#### Ground Floor Plan & 1st Floor Plan

| Internal Area | 675 sq.ft          |
|---------------|--------------------|
| Outdoor Area  | 68 to 1,169 sq.ft  |
| Total Area    | 743 to 1,845 sq.ft |

### 1B TYPE - E



### 1 B TYPE - F





#### Ground Floor Plan & 1st Floor Plan

| Internal Area | 657 sq.ft          |
|---------------|--------------------|
| Outdoor Area  | 293 to 952 sq.ft   |
| Total Area    | 950 to 1,609 sq.ft |

### 1 B TYPE - G



### 1B TYPE - H



# 2BTYPE-A





#### From Ground Floor to 12th Floor

| Internal Area | 958 sq.ft            |
|---------------|----------------------|
| Outdoor Area  | 94 to 530 sq.ft      |
| Total Area    | 1,053 to 1,488 sq.ft |

### 2BTYPE-B





#### From 1st Floor to 12th Floor

| Internal Area | 900 sq.ft        |
|---------------|------------------|
| Outdoor Area  | 42 to 44 sq.ft   |
| Total Area    | 942 to 944 sq.ft |

# 2BTYPE-C



## 2BTYPE-D



# 2BTYPE-E







| Internal Area | 971 sq.ft            |
|---------------|----------------------|
| Outdoor