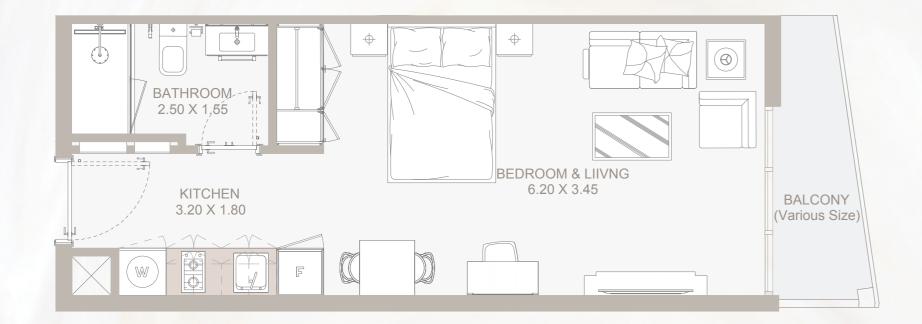

#### From 1st Floor to 12th Floor

| Internal Area | 349 sq.ft         |
|---------------|-------------------|
| Outdoor Area  | 43 to 51 sq.ft    |
| Total Area    | 392 to 400 sq.ftt |