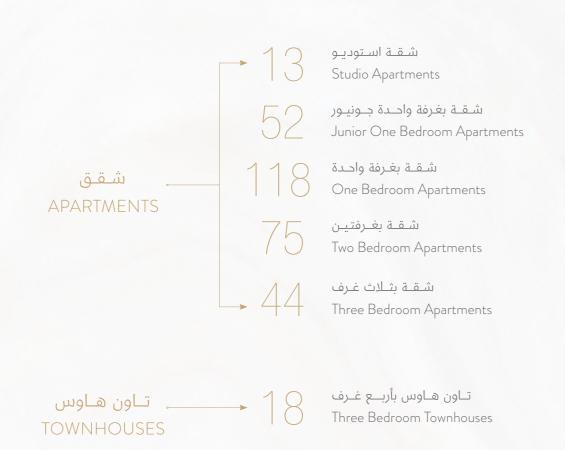

|
| تنس طاولة في الهواء الطلق |
|                           |







# مميــزات الـوحــدة UNIT FEATURES

- شرفات / تراسات حسب مخطط الوحدة
  - خزائن مطبخ وکونترتوب
- حمامات مكسوة بالكامل وأجنحة ومراحيض للضيوف حيثما كان ذلك متاحا
  - نوافذ زجاجية مزدوجة
  - قمر صناعي رئيسي ووصلات ألياف ضوئية لإنترنت عالي السرعة
    - تكييف هواء مركزي
    - وحدات تخزین و مرایا
    - دش وحوض استحمام في كل حمام
      - خزانات ملابس في غرف النوم
- Balconies / Terraces as per unit plan
- Kitchen cabinets and countertops
- Fully tiled bathrooms, en-suites and guest toilets wherever applicable
- Double-glazed windows
- Satellite master antenna and fibre optic connection for high-speed internet access
- Central air conditioning
- Vanity units and mirrors
- Shower in each bathroom
- Buit-in wardrobes in bedrooms



مزيــج الوحــدات UNIT MIX

> إجمالي عدد الوحدات TOTAL UNITS

> > 326





## STD TYPE - A





#### From 1st Floor to 12th Floor

| Internal Area | 349 sq.ft         |
|---------------|-------------------|
| Outdoor Area  | 43 to 51 sq.ft    |
| Total Area    | 392 to 400 sq.ftt |

### STD TYPE - B





#### Ground Floor Plan

| Internal Area | 410 sq.ft |
|---------------|-----------|
| Outdoor Area  | 191 sq.ft |
| Total Area    | 601 sq.ft |

### J1B TYPE - A





#### From 1st Floor to 12th Floor

| Internal Area | 505 sq.ft        |
|---------------|------------------|
| Outdoor Area  | 50 to 215 sq.ft  |
| Total Area    | 555 to 721 sq.ft |

### 1B TYPE - A



### 1B TYPE - B

MAIN ROAD



#### First Floor Plan

| Internal Area | 540 sq.ft |
|---------------|-----------|
| Outdoor