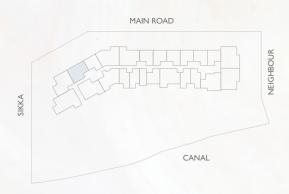

o 12th Floor

| Internal Area | 900 sq.ft        |
|---------------|------------------|
| Outdoor Area  | 42 to 44 sq.ft   |
| Total Area    | 942 to 944 sq.ft |

# 2BTYPE-C



## 2BTYPE-D



# 2BTYPE-E







| Internal Area | 971 sq.ft            |
|---------------|----------------------|
| Outdoor Area  | 138 to 429 sq.ft     |
| Total Area    | 1,110 to 1,400 sq.ft |
|               |                      |

### 2B TYPE - F





#### 10th Floor Plan

| Internal Area | 911 sq.ft |
|---------------|-----------|
| Outdoor Area  | 69 sq.ft  |
| Total Area    | 979 sq.ft |

### 2BTYPE-G





#### From 2nd Floor to 4th Floor

| Internal Area | 840 sq.ft        |
|---------------|------------------|
| Outdoor Area  | 140 to 429 sq.ft |
| Total Area    | 980 sq.ft        |

### 2B TYPE - H





#### From 2nd Floor to 4th Floor

| Internal Area | 775 sq.ft |
|---------------|-----------|
| Outdoor Area  | 108 sq.ft |
| Total Area    | 883 sq.ft |

### 3BTYPE-A





#### From 2nd Floor to 12th Floor

| Internal Area | 1,142 sq.ft         |
|---------------|---------------------|
| Outdoor Area  | 65 to 158 sq.ft     |
| Total Area    | 1,207 to 1299 sq.ft |

### 3 B TYPE - B





#### From 2nd Floor to 12th Floor

| Internal Area | 1,212 sq.ft |
|---------------|-------------|
| Outdoor Area  | 235 sq.ft   |
| Total Area    | 1,447 sq.ft |

# 3BTYPE-C



Total Area

1,325 to 1338 sq.ft

## 4B TOWNHOUSE TYPE - A









#### Ground Floor Plan

| Internal Area | 1,663 sq.ft |
|---------------|-------------|
| Outdoor Area  | 430 sq.ft   |
| Total Area    | 2,093 sq.ft |

### 4BTOW