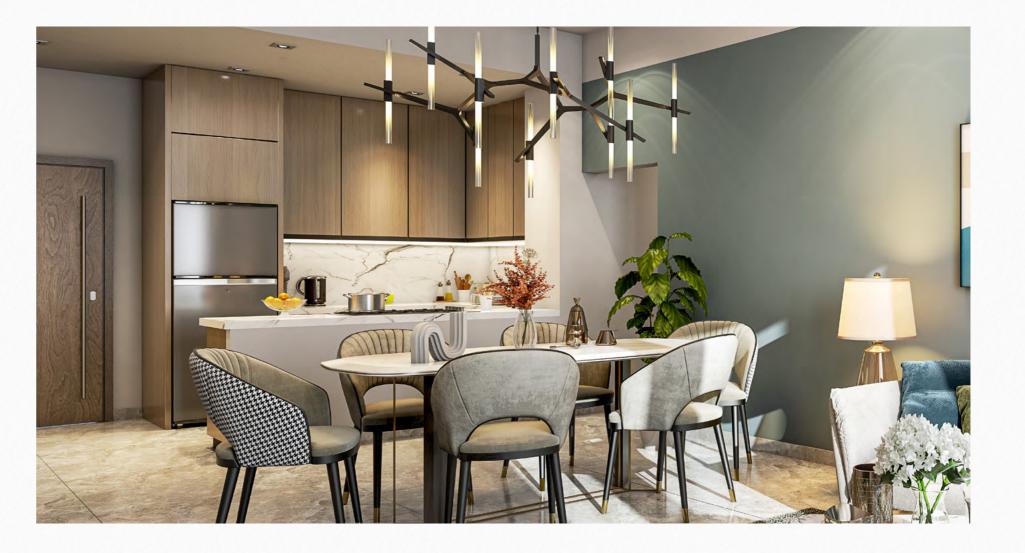

# مميــزات الـوحــدة UNIT FEATURES

- شرفات / تراسات حسب مخطط الوحدة
  - خزائن مطبخ وکونترتوب
- حمامات مكسوة بالكامل وأجنحة ومراحيض للضيوف حيثما كان ذلك متاحا
  - نوافذ زجاجية مزدوجة
  - قمر صناعي رئيسي ووصلات ألياف ضوئية لإنترنت عالي السرعة
    - تكييف هواء مركزي
    - وحدات تخزین و مرایا
    - دش وحوض استحمام في كل حمام
      - خزانات ملابس في غرف النوم
- Balconies / Terraces as per unit plan
- Kitchen cabinets and countertops
- Fully tiled bathrooms, en-suites and guest toilets wherever applicable
- Double-glazed windows
- Satellite master antenna and fibre optic connection for high-speed internet access
- Central air conditioning
- Vanity units and mirrors
- Shower in each bathroom
- Buit-in wardrobes in bedrooms