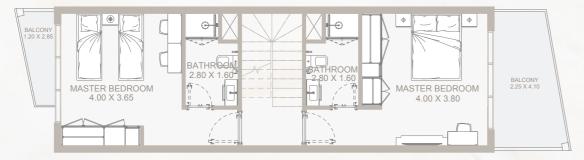

#### First Floor Plan

| Internal Area | 540 sq.ft |
|---------------|-----------|
| Outdoor Area  | 110 sq.ft |
| Total Area    | 650 sq.ft |