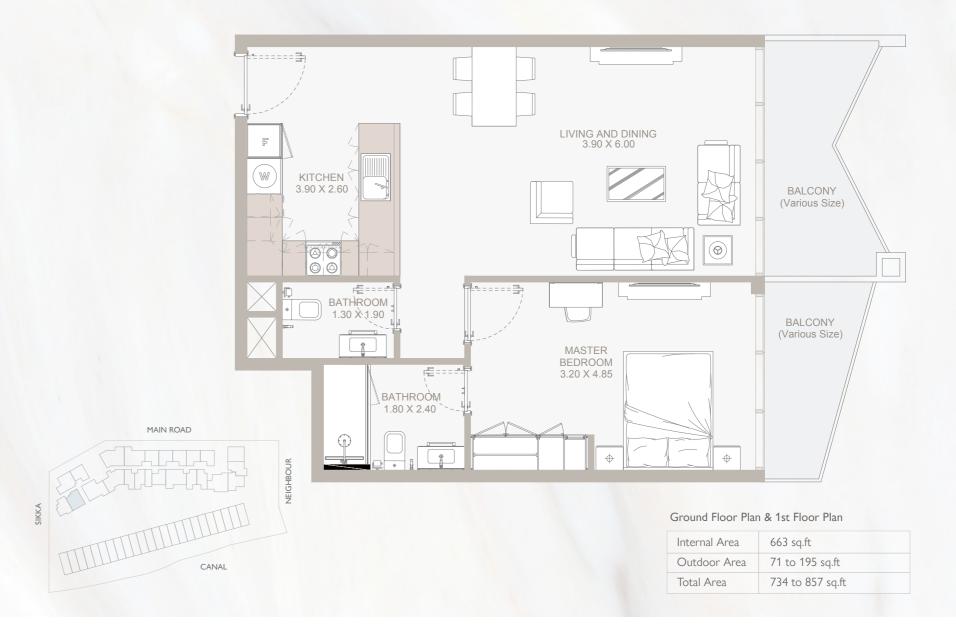

#### Ground Floor Plan & 1st Floor Plan

| Internal Area | 743 sq.ft          |
|---------------|--------------------|
| Outdoor Area  | 186 to 676 sq.ft   |
| Total Area    | 928 to 1,418 sq.ft |