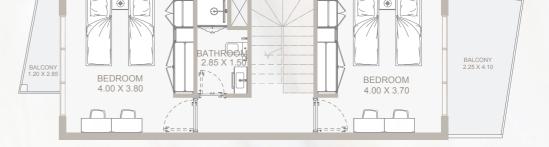

#### Ground Floor Plan & 1st Floor Plan

| Internal Area | 743 sq.ft          |
|---------------|--------------------|
| Outdoor Area  | 186 to 676 sq.ft   |
| Total Area    | 928 to 1,418 sq.ft |

#### Ground Floor Plan & 1st Floor Plan

| Internal Area | 675 sq.ft          |
|---------------|--------------------|
| Outdoor Area  | 68 to 1,169 sq.ft  |
| Total Area    | 743 to 1,845 sq.ft |

#### Ground Floor Plan & 1st Floor Plan

| Internal Area | 657 sq.ft          |
|---------------|--------------------|
| Outdoor Area  | 293 to 952 sq.ft   |
| Total Area    | 950 to 1,609 sq.ft |