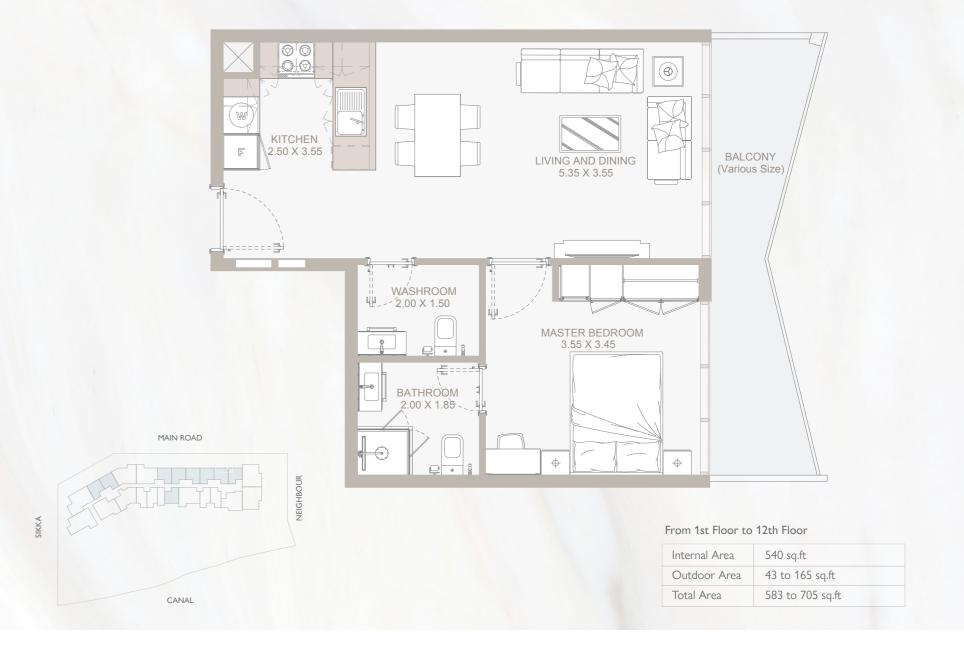

#### First Floor Plan

| Internal Area | 540 sq.ft |
|---------------|-----------|
| Outdoor Area  | 110 sq.ft |
| Total Area    | 650 sq.ft |