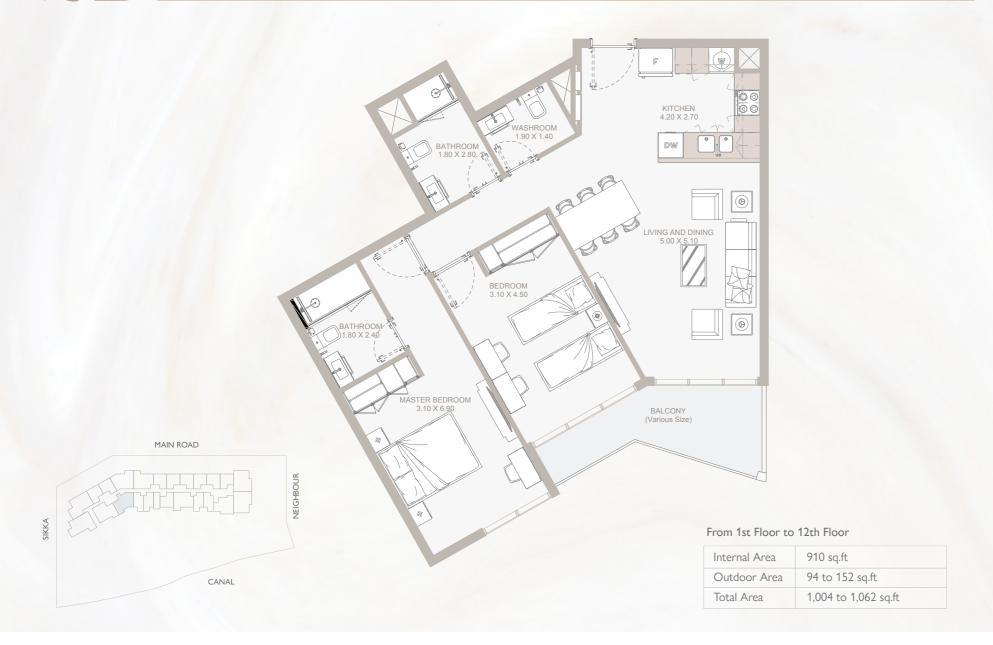

#### From 1st Floor to 12th Floor

| Internal Area | 900 sq.ft        |
|---------------|------------------|
| Outdoor Area  | 42 to 44 sq.ft   |
| Total Area    | 942 to 944 sq.ft |