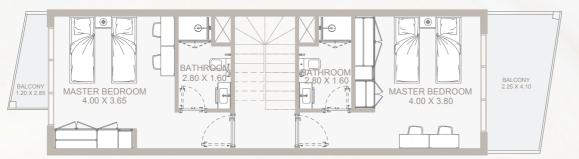

#### Ground Floor Plan & 1st Floor Plan

| Internal Area | 675 sq.ft          |
|---------------|--------------------|
| Outdoor Area  | 68 to 1,169 sq.ft  |
| Total Area    | 743 to 1,845 sq.ft |