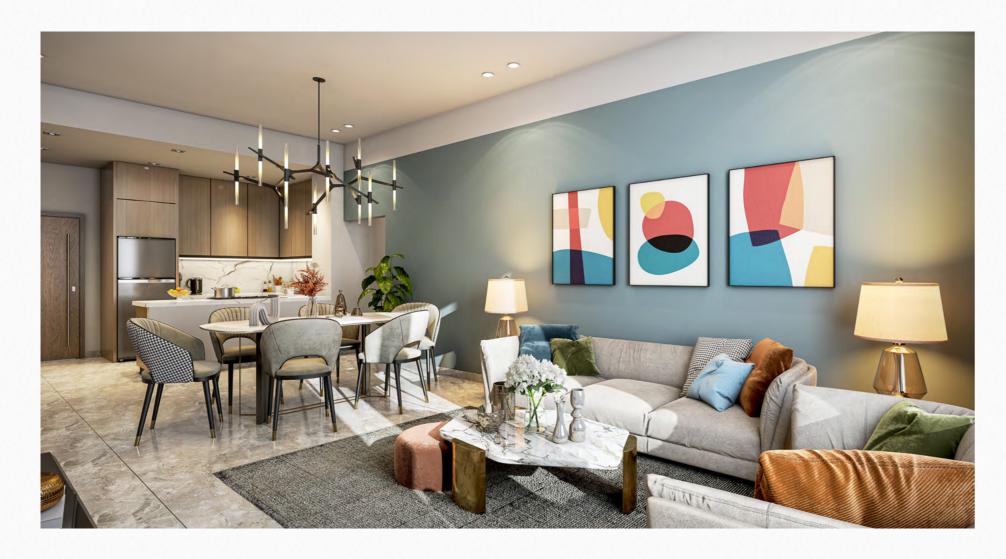

### الخدمات ووسائل الراحـة AMENITIES & FACILITIES

| حمام سباحة كبير           |
|---------------------------|
| حمام سباحة كبير للأطفال   |
| منطقة شواء                |
| صالة ألعاب رياضية         |
| مواقف سيارات مغطاة        |
| 5 مصاعد كبيرة             |
| منطقة للحيوانات الأليفة   |
| 2 ردهة مزدوجة الارتفاع    |
| منطقة لعب البوتشي         |
| مناطق جلوس مظللة          |
| منطقة لعب الشطرنج العملاق |
| حديقة زن                  |
| حديقة فنية                |
| حديقة يوجا                |
| تنس طاولة في الهواء الطلق |
|                           |

# مميــزات الـوحــدة UNIT FEATURES

- شرفات / تراسات حسب مخطط الوحدة
  - خزائن مطبخ وکونترتوب
- حمامات مكسوة بالكامل وأجنحة ومراحيض للضيوف حيثما كان ذلك متاحا
  - نوافذ زجاجية مزدوجة
  - قمر صناعي رئيسي ووصلات ألياف ضوئية لإنترنت عالي السرعة
    - تكييف هواء مركزي
    - وحدات تخزین و مرایا
    - دش وحوض استحمام في كل حمام
      - خزانات ملابس في غرف النوم
- Balconies / Terraces as per unit plan
- Kitchen cabinets and countertops
- Fully tiled bathrooms, en-suites and guest toilets wherever applicable
- Double-glazed windows
- Satellite master antenna and fibre optic connection for high-speed internet access
- Central air conditioning
- Vanity units and mirrors
- Shower in each bathroom
- Buit-in wardrobes in bedrooms