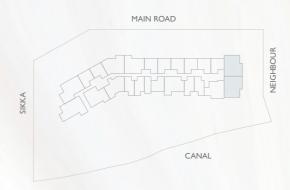

### 3BTYPE-A

#### From 2nd Floor to 12th Floor

| Internal Area | 1,142 sq.ft         |
|---------------|---------------------|
| Outdoor Area  | 65 to 158 sq.ft     |
| Total Area    | 1,207 to 1299 sq.ft |