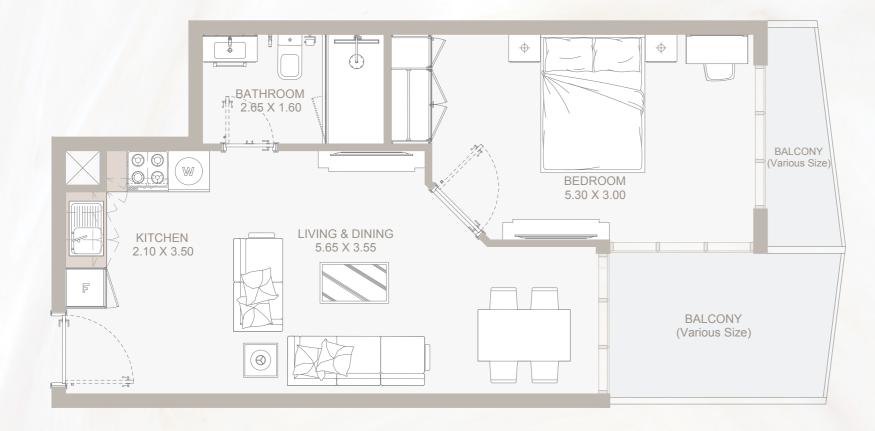

#### First Floor Plan

| Internal Area | 540 sq.ft |
|---------------|-----------|
| Outdoor Area  | 110 sq.ft |
| Total Area    | 650 sq.ft |