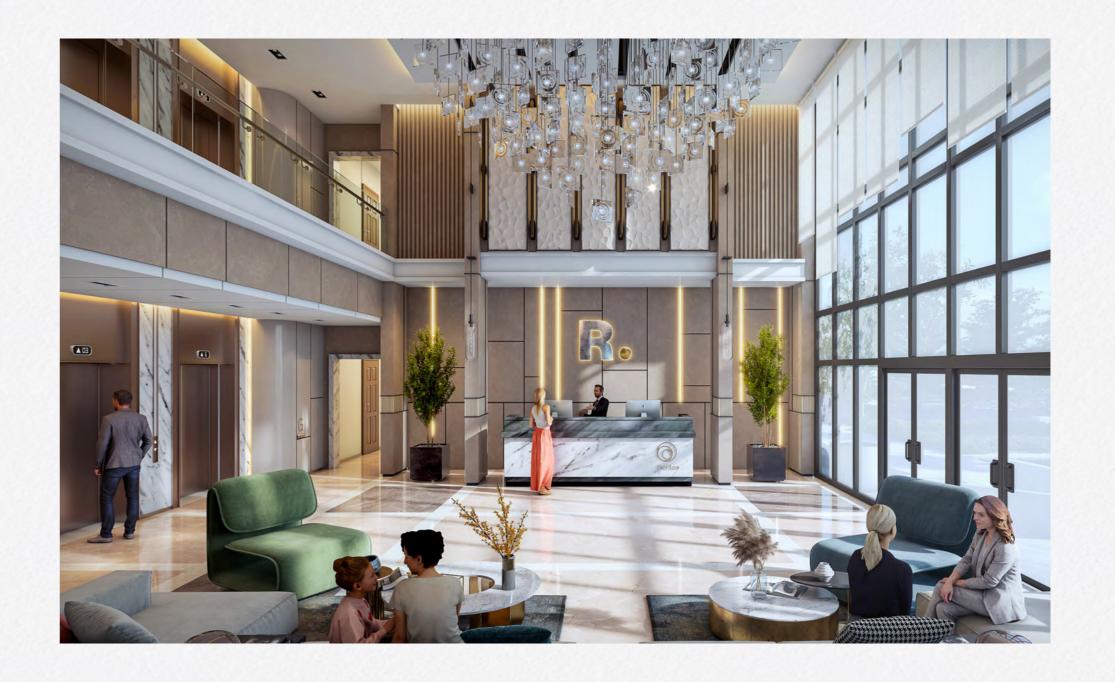

### الخدمات ووسائل الراحـة AMENITIES & FACILITIES

| حمام سباحة كبير           |
|---------------------------|
| حمام سباحة كبير للأطفال   |
| منطقة شواء                |
| صالة ألعاب رياضية         |
| مواقف سيارات مغطاة        |
| 5 مصاعد كبيرة             |
| منطقة للحيوانات الأليفة   |
| 2 ردهة مزدوجة الارتفاع    |
| منطقة لعب البوتشي         |
| مناطق جلوس مظللة          |
| منطقة لعب الشطرنج العملاق |
| حديقة زن                  |
| حديقة فنية                |
| حديقة يوجا                |
| تنس طاولة في الهواء الطلق |
|                           |