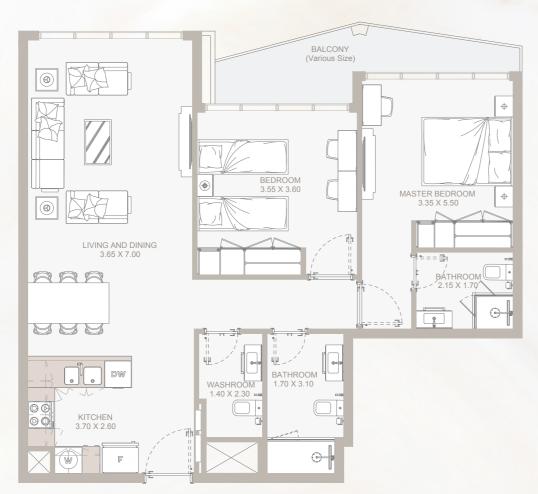

#### From 2nd Floor to 12th Floor

| Internal Area | 1,142 sq.ft         |
|---------------|---------------------|
| Outdoor Area  | 65 to 158 sq.ft     |
| Total Area    | 1,207 to 1299 sq.ft |