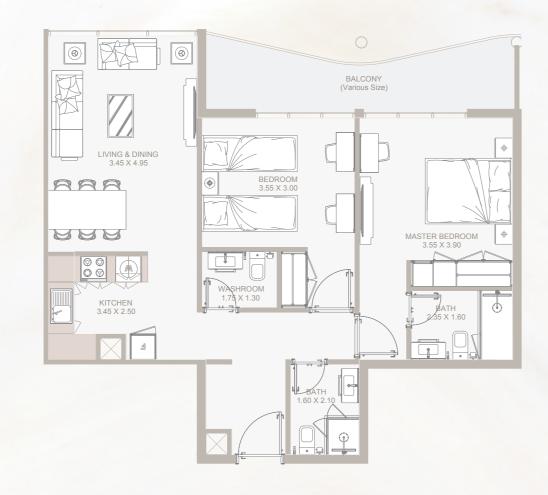

### 3BTYPE-A

#### From 2nd Floor to 12th Floor

| Internal Area | 1,142 sq.ft         |
|---------------|---------------------|
| Outdoor Area  | 65 to 158 sq.ft     |
| Total Area    | 1,207 to 1299 sq.ft |