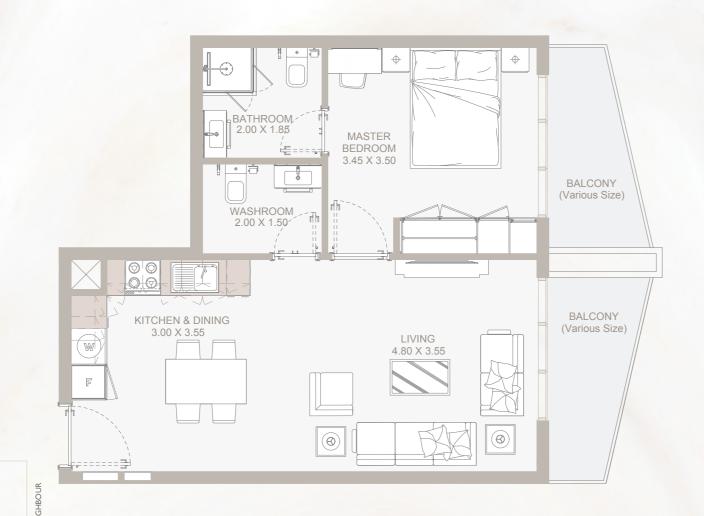

#### From 1st Floor to 12th Floor

| Internal Area | 505 sq.ft        |
|---------------|------------------|
| Outdoor Area  | 50 to 215 sq.ft  |
| Total Area    | 555 to 721 sq.ft |