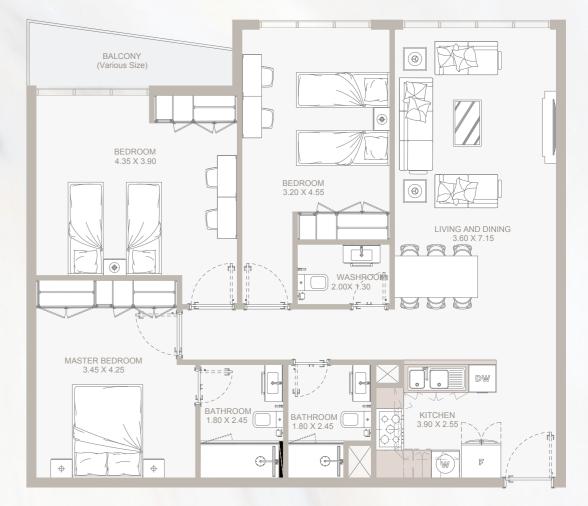

# 2BTYPE-A

#### From Ground Floor to 12th Floor

| Internal Area | 958 sq.ft            |
|---------------|----------------------|
| Outdoor Area  | 94 to 530 sq.ft      |
| Total Area    | 1,053 to 1,488 sq.ft |