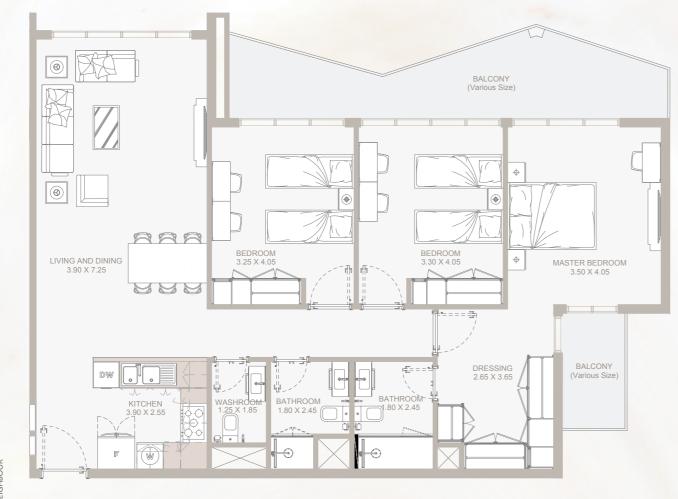

### 3BTYPE-A

#### From 2nd Floor to 12th Floor

| Internal Area | 1,142 sq.ft         |
|---------------|---------------------|
| Outdoor Area  | 65 to 158 sq.ft     |
| Total Area    | 1,207 to 1299 sq.ft |