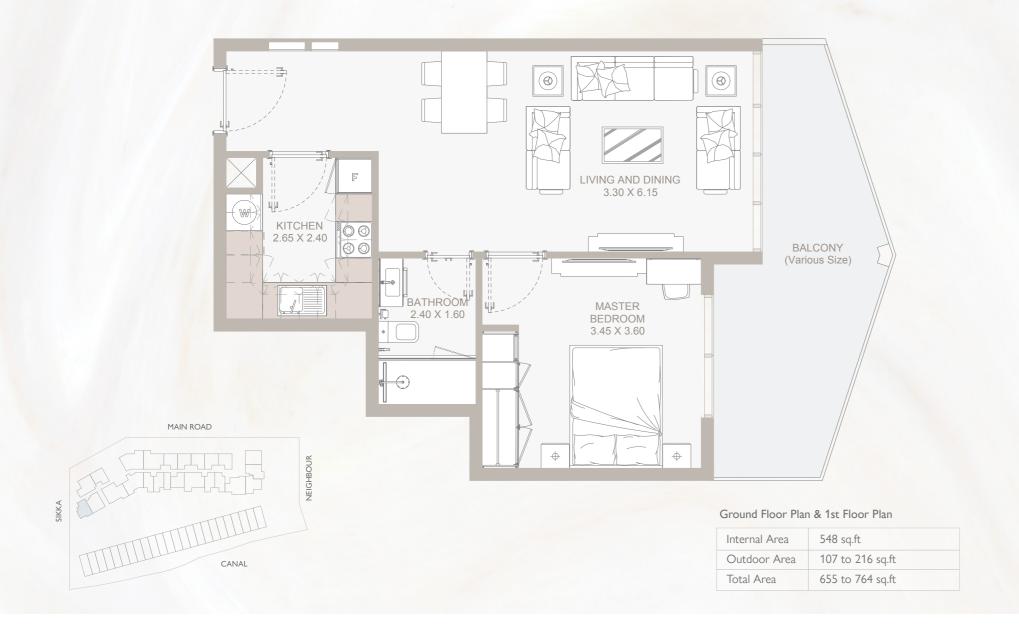

#### First Floor Plan

| Internal Area | 540 sq.ft |
|---------------|-----------|
| Outdoor Area  | 110 sq.ft |
| Total Area    | 650 sq.ft |