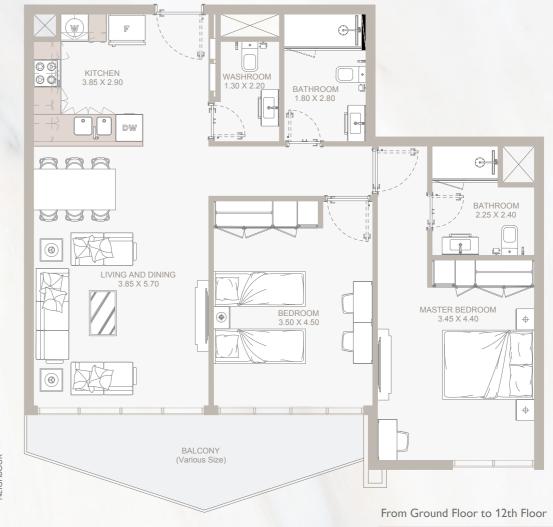

#### From Ground Floor to 12th Floor

| Internal Area | 958 sq.ft            |
|---------------|----------------------|
| Outdoor Area  | 94 to 530 sq.ft      |
| Total Area    | 1,053 to 1,488 sq.ft |