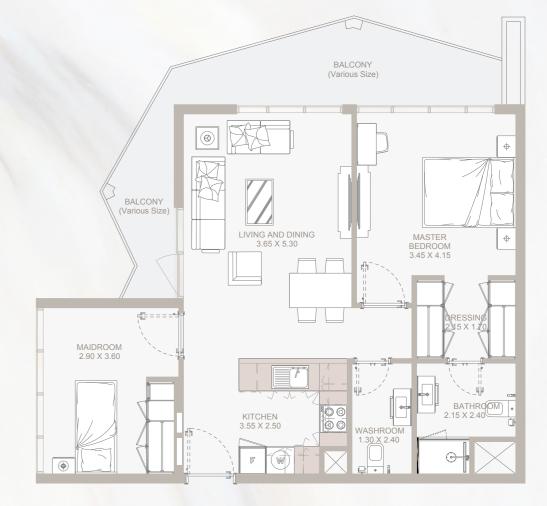

#### From 2nd Floor to 12th Floor

| Internal Area | 1,142 sq.ft         |
|---------------|---------------------|
| Outdoor Area  | 65 to 158 sq.ft     |
| Total Area    | 1,207 to 1299 sq.ft |