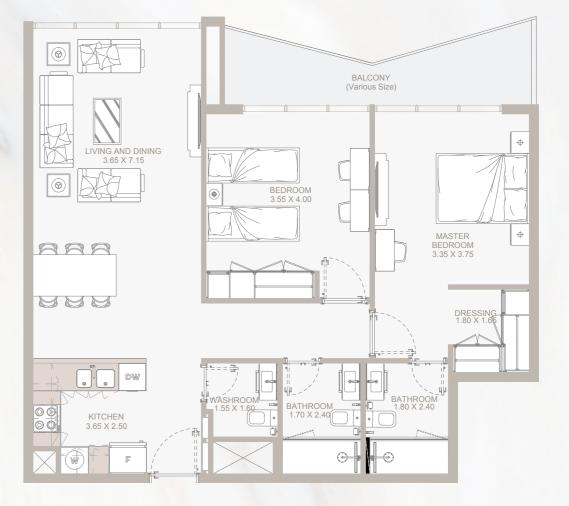

#### From 2nd Floor to 12th Floor

| Internal Area | 1,142 sq.ft         |
|---------------|---------------------|
| Outdoor Area  | 65 to 158 sq.ft     |
| Total Area    | 1,207 to 1299 sq.ft |