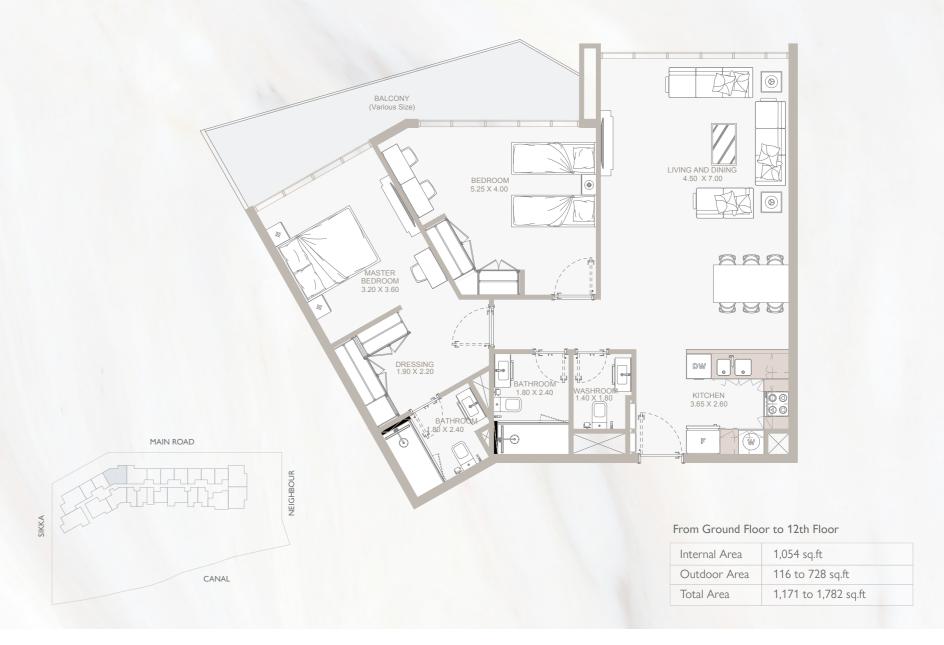

#### From Ground Floor to 12th Floor

| Internal Area | 958 sq.ft            |
|---------------|----------------------|
| Outdoor Area  | 94 to 530 sq.ft      |
| Total Area    | 1,053 to 1,488 sq.ft |