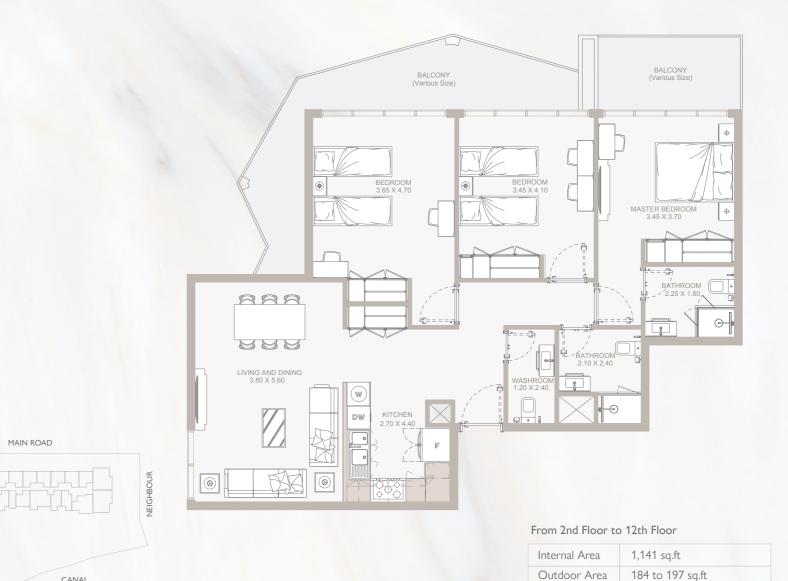

#### From 2nd Floor to 12th Floor

| Internal Area | 1,142 sq.ft         |
|---------------|---------------------|
| Outdoor Area  | 65 to 158 sq.ft     |
| Total Area    | 1,207 to 1299 sq.ft |