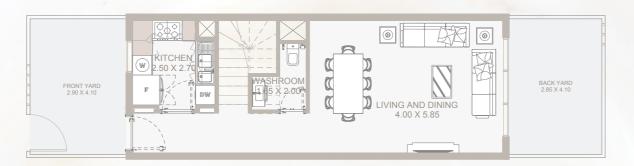

#### Ground Floor Plan

| Internal Area | 410 sq.ft |
|---------------|-----------|
| Outdoor Area  | 191 sq.ft |
| Total Area    | 601 sq.ft |