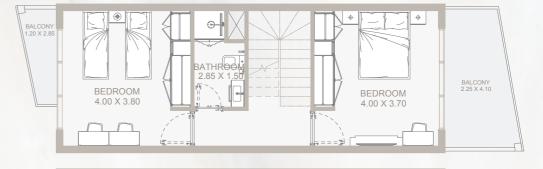

#### Ground Floor Plan & 1st Floor Plan

| Internal Area | 675 sq.ft          |
|---------------|--------------------|
| Outdoor Area  | 68 to 1,169 sq.ft  |
| Total Area    | 743 to 1,845 sq.ft |