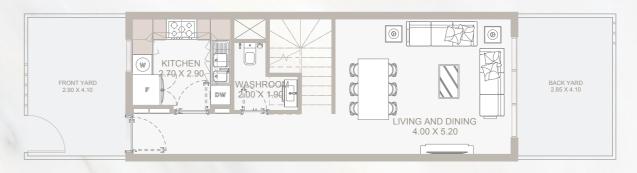

#### Ground Floor Plan & 1st Floor Plan

| Internal Area | 675 sq.ft          |
|---------------|--------------------|
| Outdoor Area  | 68 to 1,169 sq.ft  |
| Total Area    | 743 to 1,845 sq.ft |