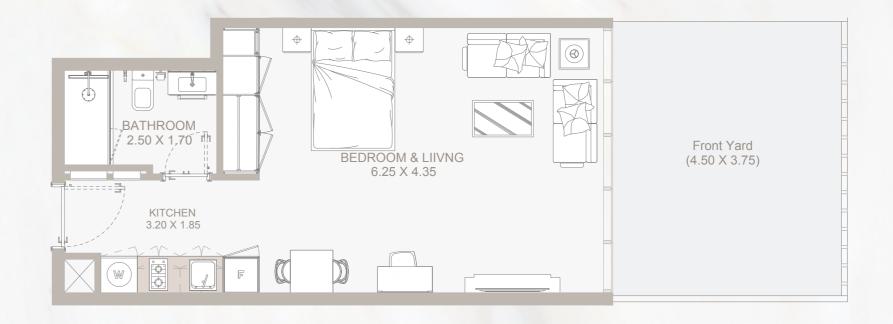

#### Ground Floor Plan

| Internal Area | 410 sq.ft |
|---------------|-----------|
| Outdoor Area  | 191 sq.ft |
| Total Area    | 601 sq.ft |