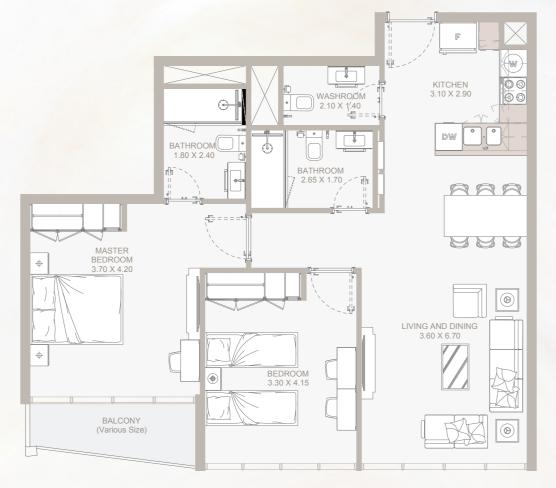

# مميــزات الـوحــدة UNIT FEATURES

- شرفات / تراسات حسب مخطط الوحدة
  - خزائن مطبخ وکونترتوب
- حمامات مكسوة بالكامل وأجنحة ومراحيض للضيوف حيثما كان ذلك متاحا
  - نوافذ زجاجية مزدوجة
  - قمر صناعي رئيسي ووصلات ألياف ضوئية لإنترنت عالي السرعة
    - تكييف هواء مركزي
    - وحدات تخزین و مرایا
    - دش وحوض استحمام في كل حمام
      - خزانات ملابس في غرف النوم
- Balconies / Terraces as per unit plan
- Kitchen cabinets and countertops
- Fully tiled bathrooms, en-suites and guest toilets wherever applicable
- Double-glazed windows
- Satellite master antenna and fibre optic connection for high-speed internet access
- Central air conditioning
- Vanity units and mirrors
- Shower in each bathroom
- Buit-in wardrobes in bedrooms