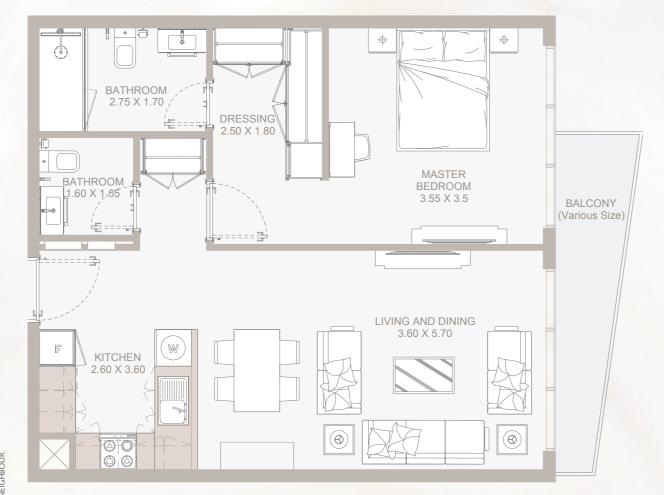

# 2BTYPE-A

#### From Ground Floor to 12th Floor

| Internal Area | 958 sq.ft            |
|---------------|----------------------|
| Outdoor Area  | 94 to 530 sq.ft      |
| Total Area    | 1,053 to 1,488 sq.ft |